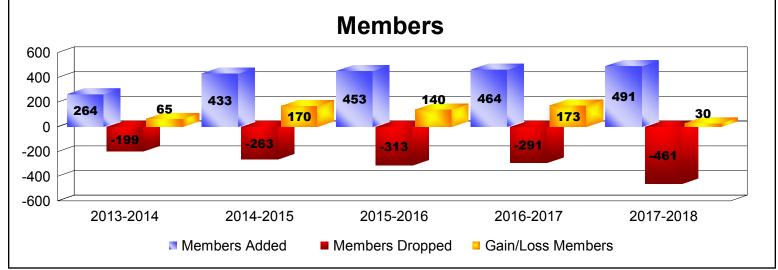

| Year      | New<br>Clubs | Dropped<br>Clubs | Gain/<br>Loss<br>Clubs | New<br>Members | Charter<br>Members | Reinstate<br>Members | Transfer<br>Members | Total<br>Member<br>Added | Total<br>Members<br>Dropped | Gain/<br>Loss<br>Members |
|-----------|--------------|------------------|------------------------|----------------|--------------------|----------------------|---------------------|--------------------------|-----------------------------|--------------------------|
| 2013-2014 | 0            | -1               | -1                     | 240            | 4                  | 4                    | 16                  | 264                      | -199                        | 65                       |
| 2014-2015 | 5            | 0                | 5                      | 295            | 117                | 7                    | 14                  | 433                      | -263                        | 170                      |
| 2015-2016 | 6            | 0                | 6                      | 266            | 163                | 12                   | 12                  | 453                      | -313                        | 140                      |
| 2016-2017 | 7            | 0                | 7                      | 253            | 197                | 8                    | 6                   | 464                      | -291                        | 173                      |
| 2017-2018 | 4            | 0                | 4                      | 353            | 124                | 10                   | 4                   | 491                      | -461                        | 30                       |
| Average   | 4            | 0                | 4                      | 281            | 121                | 8                    | 10                  | 421                      | -305                        | 116                      |