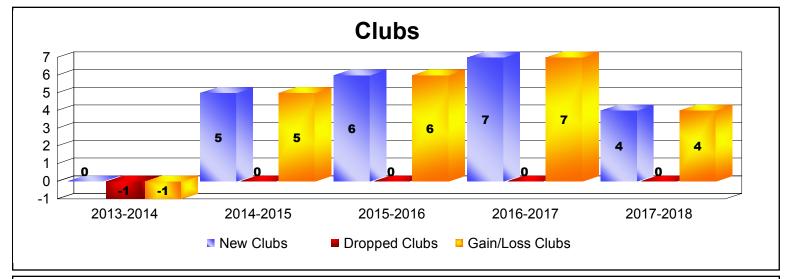

| Year      | New<br>Clubs | Dropped<br>Clubs | Gain/<br>Loss<br>Clubs | New<br>Members | Charter<br>Members | Reinstate<br>Members | Transfer<br>Members | Total<br>Member<br>Added | Total<br>Members<br>Dropped | Gain/<br>Loss<br>Members |
|-----------|--------------|------------------|------------------------|----------------|--------------------|----------------------|---------------------|--------------------------|-----------------------------|--------------------------|
| 2013-2014 | 0            | -1               | -1                     | 240            | 4                  | 4                    | 16                  | 264                      | -199                        | 65                       |
| 2014-2015 | 5            | 0                | 5                      | 295            | 117                | 7                    | 14                  | 433                      | -263                        | 170                      |
| 2015-2016 | 6            | 0                | 6                      | 266            | 163                | 12                   | 12                  | 453                      | -313                        | 140                      |
| 2016-2017 | 7            | 0                | 7                      | 253            | 197                | 8                    | 6                   | 464                      | -291                        | 173                      |
| 2017-2018 | 4            | 0                | 4                      | 353            | 124                | 10                   | 4                   | 491                      | -461                        | 30                       |
| Average   | 4            | 0                | 4                      | 281            | 121                | 8                    | 10                  | 421                      | -305                        | 116                      |