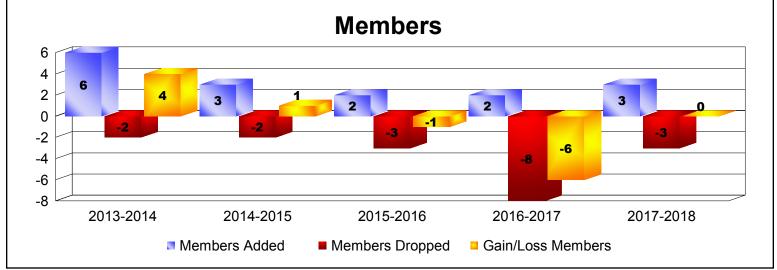

MBR0065 Page 1 of 2 8/27/2018 9:23:09AM

District 303 MACAO As of June 2018 Cumulative

| Year      | New<br>Clubs | Dropped<br>Clubs | Gain/<br>Loss<br>Clubs | New<br>Members | Charter<br>Members | Reinstate<br>Members | Transfer<br>Members | Total<br>Member<br>Added | Total<br>Members<br>Dropped | Gain/<br>Loss<br>Members |
|-----------|--------------|------------------|------------------------|----------------|--------------------|----------------------|---------------------|--------------------------|-----------------------------|--------------------------|
| 2013-2014 | 0            | 0                | 0                      | 6              | 0                  | 0                    | 0                   | 6                        | -2                          | 4                        |
| 2014-2015 | 0            | 0                | 0                      | 2              | 1                  | 0                    | 0                   | 3                        | -2                          | 1                        |
| 2015-2016 | 0            | 0                | 0                      | 2              | 0                  | 0                    | 0                   | 2                        | -3                          | -1                       |
| 2016-2017 | 0            | 0                | 0                      | 2              | 0                  | 0                    | 0                   | 2                        | -8                          | -6                       |
| 2017-2018 | 0            | 0                | 0                      | 3              | 0                  | 0                    | 0                   | 3                        | -3                          | 0                        |
| Average   | 0            | 0                | 0                      | 3              | 0                  | 0                    | 0                   | 3                        | -4                          | 0                        |